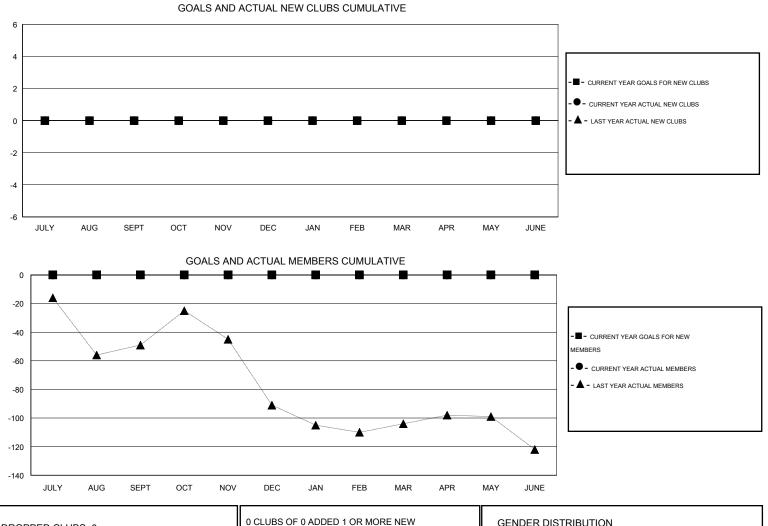

## LOCATION NEW JERSEY

| GMT: OPEN                   | LOCATION NEW JERSEY |           |                  |                  |                             |                    | GMT CA 1                            |                    |                  |
|-----------------------------|---------------------|-----------|------------------|------------------|-----------------------------|--------------------|-------------------------------------|--------------------|------------------|
|                             |                     | Clubs     |                  |                  |                             |                    | Members                             |                    |                  |
| RESULTS FOR 2016-2017       |                     |           |                  |                  | RESULTS FOR 2016-2017       |                    |                                     |                    |                  |
| QUARTER                     | NEW CLUB<br>GOAL    | NEW CLUBS | DROPPED<br>CLUBS | NET<br>GAIN/LOSS | QUARTER                     | NEW MEMBER<br>GOAL | CHARTER AND<br>NEW MEMBERS<br>ADDED | DROPPED<br>MEMBERS | NET<br>GAIN/LOSS |
| JULY/AUG/SEPT               | 0                   | 0         | 0                | 0                | JULY/AUG/SEPT               | 0                  | 0                                   | 0                  | 0                |
| OCT/NOV/DEC                 | 0                   | 0         | 0                | 0                | OCT/NOV/DEC                 | 0                  | 0                                   | 0                  | 0                |
| JAN/FEB/MAR<br>APR/MAY/JUNE | 0<br>0              | 0<br>0    | 0<br>0           | 0<br>0           | JAN/FEB/MAR<br>APR/MAY/JUNE | 0<br>0             | 0<br>0                              | 0<br>0             | 0<br>0           |